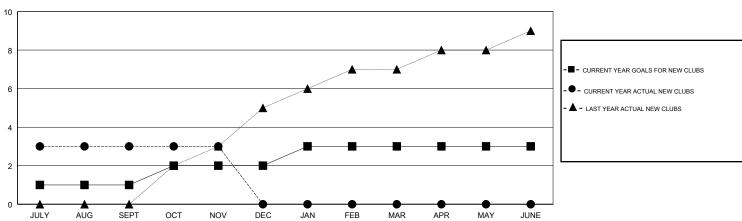

## GMT: N S SANKAR

| GMT: N S SANK | (AR           |             | LOCA          | LOCATION INDIA                   |                           |                         |                                                    |  |
|---------------|---------------|-------------|---------------|----------------------------------|---------------------------|-------------------------|----------------------------------------------------|--|
|               | Club          | )S          |               | Members<br>RESULTS FOR 2017-2018 |                           |                         |                                                    |  |
|               | RESULTS FO    | R 2017-2018 |               |                                  |                           |                         |                                                    |  |
| QUARTER       | NEW CLUB GOAL | NEW CLUBS   | DROPPED CLUBS | QUARTER                          | MEMBER GROWTH NET<br>GOAL | MEMBER GROWTH<br>ACTUAL | DROPPED<br>MEMBERS ACTUAL<br>(including transfers) |  |
| JULY/AUG/SEPT | 1             | 3           | 2             | JULY/AUG/SEPT                    | 150                       | 146                     | 170                                                |  |
| OCT/NOV/DEC   | 1             | 0           | 0             | OCT/NOV/DEC                      | 100                       | 61                      | 22                                                 |  |
| JAN/FEB/MAR   | 1             | 0           | 0             | JAN/FEB/MAR                      | 75                        | 0                       | 0                                                  |  |
| APR/MAY/JUNE  | 0             | 0           | 0             | APR/MAY/JUNE                     | 0                         | 0                       | 0                                                  |  |